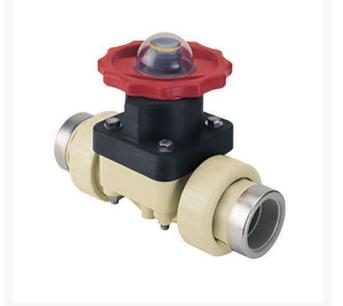

## 1/2 Gfpp Dphgm Valve Viton w/SS Rng RG2731005PSR

## Details

This full-featured valve is engineered to provide accurate throttling control and shutoff for industrial, chemical and water treatment applications. Weir type design eliminates entrapped fluids in valve and is excellent for handling liquids with suspended solids, viscous fluids and slurries. Available in PVC, CPVC and Glass Filled Polypropylene with a variety of Diaphragm material options. PVC & CPVC 1/2" - 2" valves with Flanged Body, Spigot Body or True Union style Socket & Thread ends or Optional Special Reinforced (SR) Threads, and sizes 2-1/2" - 8" with Flanged Body. Polypropylene 1/2" - 2" valves with True Union style Special Reinforced (SR) Threaded ends and sizes 2-1/2" - 8" with Flanged Body.

## Specifications

| Manufacturer |  |
|--------------|--|
| Fitting Size |  |
| Seal Type    |  |

Spears 1/2 Viton