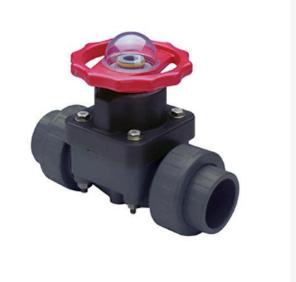

## 1/2 PVC Ptfe Diaphragm Valve EPDM

RG2729T005

## Details

This full-featured valve is engineered to provide accurate throttling control and shutoff for industrial, chemical and water treatment applications. Weir type design eliminates entrapped fluids in valve and is excellent for handling liquids with suspended solids, viscous fluids and slurries. Available in PVC, CPVC and Glass Filled Polypropylene with a variety of Diaphragm material options. PVC & CPVC 1/2" - 2" valves with Flanged Body, Spigot Body or True Union style Socket & Thread ends or Optional Special Reinforced (SR) Threads, and sizes 2-1/2" - 8" with Flanged Body. Polypropylene 1/2" - 2" valves with True Union style Special Reinforced (SR) Threaded ends and sizes 2-1/2" - 8" with Flanged Body. Pressure Rating @ 73F (23C), Water 1/2" -2"235 psi 1/2" - 4" Flanged & Valves w/PTFE Diaphragms 150 psi 6"100 psi 8"75 psi Maximum Service Temperature PVC = 140F (60C) CPVC = 200F (93C) PP = 180F (82C) Temperature/Pressure Deratings Apply. No Lubricants in Media Contact Area.

## **Specifications**

Manufacturer Fitting Size Seal Type Spears 1/2 EPDM