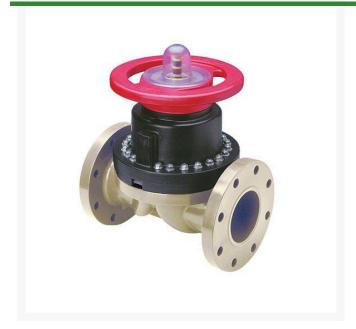

## **3 Gfpp Dphgm Valve Flg EPDM**

RG2723030P

## **Details**

This full-featured valve is engineered to provide accurate throttling control and shutoff for industrial, chemical and water treatment applications. Weir type design eliminates entrapped fluids in valve and is excellent for handling liquids with suspended solids, viscous fluids and slurries. Available in PVC, CPVC and Glass Filled Polypropylene with a variety of Diaphragm material options. PVC & CPVC 1/2" - 2" valves with Flanged Body, Spigot Body or True Union style Socket & Thread ends or Optional Special Reinforced (SR) Threads, and sizes 2-1/2" - 8" with Flanged Body. Polypropylene 1/2" - 2" valves with True Union style Special Reinforced (SR) Threaded ends and sizes 2-1/2" - 8" with Flanged Body.

## **Specifications**

Manufacturer Spears
Fitting Size 3
Seal Type EPDM

**Gritmaster** 

309 Percy Osborn Road Morningside, 4001

https://gritmaster.rrproducts.com/