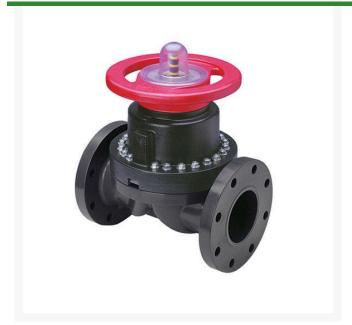

## **3 PVC Dphgm Valve Flg EPDM**

RG2723030

## **Details**

This full-featured PVC valve is engineered to provide accurate throttling control and shutoff for industrial, chemical and water treatment applications. Weirtype design eliminates entrapped fluids in valve and is excellent for handling liquids with suspended solids, viscous fluids and slurries. Available with a variety of Diaphragm material options. Easy-grip, high-impact polypropylene handwheel. Built-in, clear-view position indicator. Stainless steel external hardware.

## **Specifications**

Manufacturer Spears
Fitting Size 3
Seal Type EPDM

**Gritmaster** 

309 Percy Osborn Road Morningside, 4001

https://gritmaster.rrproducts.com/