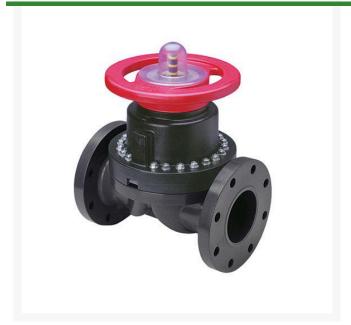

## 2-1/2 PVC Dphgm Valve Flg w/EPDM

RG2723025

## **Details**

This full-featured PVC valve is engineered to provide accurate throttling control and shutoff for industrial, chemical and water treatment applications. Weirtype design eliminates entrapped fluids in valve and is excellent for handling liquids with suspended solids, viscous fluids and slurries. Available with a variety of Diaphragm material options. Easy-grip, high-impact polypropylene handwheel. Built-in, clear-view position indicator. Stainless steel external hardware.

## **Specifications**

Manufacturer Spears
Fitting Size 2-1/2
Seal Type EPDM