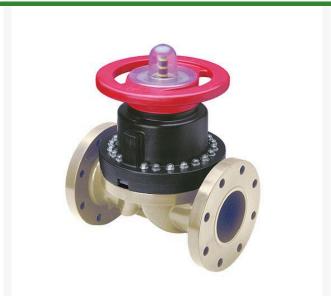

## **2-1/2 Gfpp Dphgm Valve Flg EPDM** RG2723025P

## **Details**

This full-featured valve is engineered to provide accurate throttling control and shutoff for industrial, chemical and water treatment applications. Weir type design eliminates entrapped fluids in valve and is excellent for handling liquids with suspended solids, viscous fluids and slurries. Available in PVC, CPVC and Glass Filled Polypropylene with a variety of Diaphragm material options. PVC & CPVC 1/2" - 2" valves with Flanged Body, Spigot Body or True Union style Socket & Thread ends or Optional Special Reinforced (SR) Threads, and sizes 2-1/2" - 8" with Flanged Body. Polypropylene 1/2" - 2" valves with True Union style Special Reinforced (SR) Threaded ends and sizes 2-1/2" - 8" with Flanged Body.

## **Specifications**

Manufacturer Spears
Fitting Size 2-1/2
Seal Type EPDM

**Gritmaster** 

309 Percy Osborn Road Morningside, 4001

https://gritmaster.rrproducts.com/