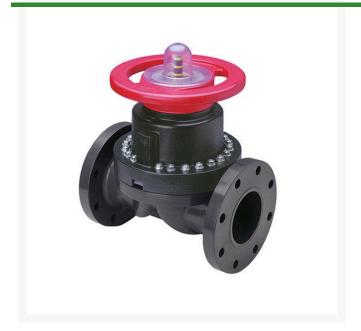

## 2 PVC Dphgm Valve Flg w/EPDM

RG2723020

## **Details**

This full-featured PVC valve is engineered to provide accurate throttling control and shutoff for industrial, chemical and water treatment applications. Weirtype design eliminates entrapped fluids in valve and is excellent for handling liquids with suspended solids, viscous fluids and slurries. Available with a variety of Diaphragm material options. Easy-grip, high-impact polypropylene handwheel. Built-in, clear-view position indicator. Stainless steel external hardware.

## **Specifications**

Manufacturer Spears
Fitting Size 2
Seal Type EPDM

**Gritmaster** 

309 Percy Osborn Road Morningside, 4001

https://gritmaster.rrproducts.com/