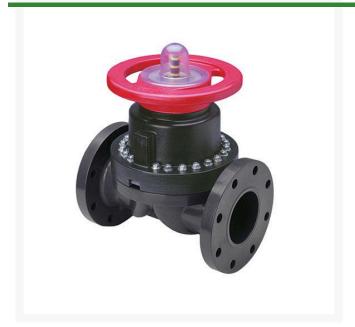

## **Details**

This full-featured PVC valve is engineered to provide accurate throttling control and shutoff for industrial, chemical and water treatment applications. Weirtype design eliminates entrapped fluids in valve and is excellent for handling liquids with suspended solids, viscous fluids and slurries. Available with a variety of Diaphragm material options. Easy-grip, high-impact polypropylene handwheel. Built-in, clear-view position indicator. Stainless steel external hardware.

## **Specifications**

Manufacturer Spears
Fitting Size 1-1/2
Seal Type EPDM