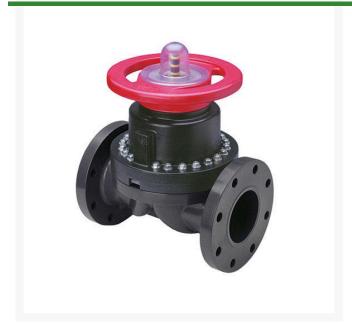

## 1 PVC Diaphragm Valve Flg EPDM

RG2723010

## **Details**

This full-featured PVC valve is engineered to provide accurate throttling control and shutoff for industrial, chemical and water treatment applications. Weirtype design eliminates entrapped fluids in valve and is excellent for handling liquids with suspended solids, viscous fluids and slurries. Available with a variety of Diaphragm material options. Easy-grip, high-impact polypropylene handwheel. Built-in, clear-view position indicator. Stainless steel external hardware.

## **Specifications**

Manufacturer Spears
Fitting Size 1
Seal Type EPDM

**Gritmaster** 

309 Percy Osborn Road Morningside, 4001

https://gritmaster.rrproducts.com/