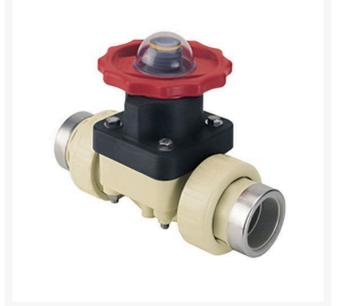

## Details

This full-featured valve is engineered to provide accurate throttling control and shutoff for industrial, chemical and water treatment applications. Weir type design eliminates entrapped fluids in valve and is excellent for handling liquids with suspended solids, viscous fluids and slurries. Available in PVC, CPVC and Glass Filled Polypropylene with a variety of Diaphragm material options. PVC & CPVC 1/2" - 2" valves with Flanged Body, Spigot Body or True Union style Socket & Thread ends or Optional Special Reinforced (SR) Threads, and sizes 2-1/2" - 8" with Flanged Body. Polypropylene 1/2" - 2" valves with True Union style Special Reinforced (SR) Threaded ends and sizes 2-1/2" - 8" with Flanged Body.