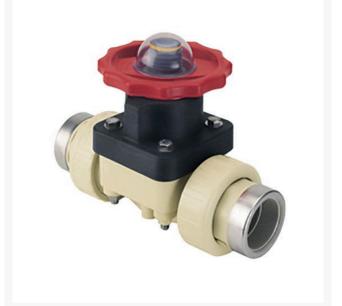

## **1 Gfpp Ptfe Dphgm Valve EPDM w/SS R** RG2721T010PSR

## Details

This full-featured valve is engineered to provide accurate throttling control and shutoff for industrial, chemical and water treatment applications. Weir type design eliminates entrapped fluids in valve and is excellent for handling liquids with suspended solids, viscous fluids and slurries. Available in PVC, CPVC and Glass Filled Polypropylene with a variety of Diaphragm material options. PVC & CPVC 1/2" - 2" valves with Flanged Body, Spigot Body or True Union style Socket & Thread ends or Optional Special Reinforced (SR) Threads, and sizes 2-1/2" - 8" with Flanged Body. Polypropylene 1/2" - 2" valves with True Union style Special Reinforced (SR) Threaded ends and sizes 2-1/2" - 8" with Flanged Body.