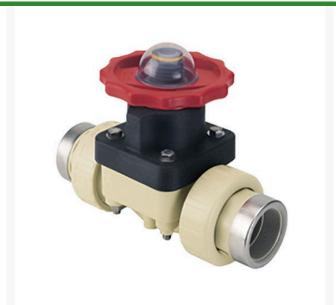

## 1-1/2 Gfpp Dphgm Valve EPDM w/SS Rn RG2721015PSR

## **Details**

This full-featured valve is engineered to provide accurate throttling control and shutoff for industrial, chemical and water treatment applications. Weir type design eliminates entrapped fluids in valve and is excellent for handling liquids with suspended solids, viscous fluids and slurries. Available in PVC, CPVC and Glass Filled Polypropylene with a variety of Diaphragm material options. PVC & CPVC 1/2" - 2" valves with Flanged Body, Spigot Body or True Union style Socket & Thread ends or Optional Special Reinforced (SR) Threads, and sizes 2-1/2" - 8" with Flanged Body. Polypropylene 1/2" - 2" valves with True Union style Special Reinforced (SR) Threaded ends and sizes 2-1/2" - 8" with Flanged Body.

## **Specifications**

Manufacturer Spears
Fitting Size 1-1/2
Seal Type EPDM

**Gritmaster** 

309 Percy Osborn Road Morningside, 4001

https://gritmaster.rrproducts.com/