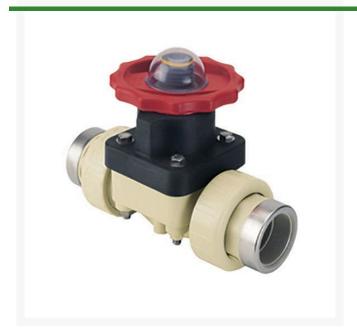

## 1-1/4 Gfpp Dphgm Valve EPDM w/SS Rn

## **Details**

This full-featured valve is engineered to provide accurate throttling control and shutoff for industrial, chemical and water treatment applications. Weir type design eliminates entrapped fluids in valve and is excellent for handling liquids with suspended solids, viscous fluids and slurries. Available in PVC, CPVC and Glass Filled Polypropylene with a variety of Diaphragm material options. PVC & CPVC 1/2" - 2" valves with Flanged Body, Spigot Body or True Union style Socket & Thread ends or Optional Special Reinforced (SR) Threads, and sizes 2-1/2" - 8" with Flanged Body. Polypropylene 1/2" - 2" valves with True Union style Special Reinforced (SR) Threaded ends and sizes 2-1/2" - 8" with Flanged Body.