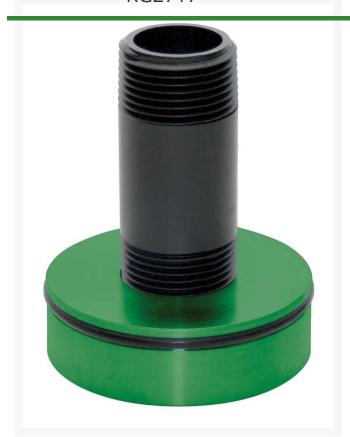

## Details

Transform your Toro or Rain Bird electric valve-inhead sprinklers into a hose tap. This all metal sprinkler hose adapter is ideal for fast connection when a quick-coupler or hose bib is not available. Made of long life anodized aircraft aluminum. Color coded for easy sprinkler manufacturer identification. Includes metal disc, o-ring, and riser (nipple). Brass swivel sold separately.