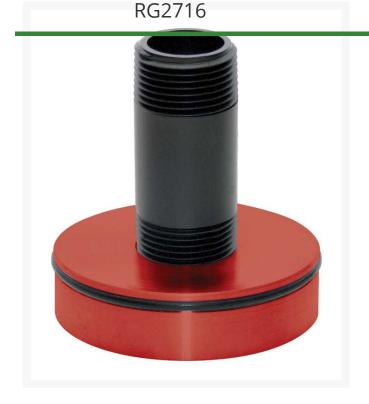

## Underhill Hosetap Adapter - with 4in Riser (Nipple) 1in NPT Threads - Fits All Toro 650 - 680 - 750 - 780 - 850 - 880 and Dt Series Golf Sprinklers with 1-1/2in

Inlet

## Details

Transform your Toro or Rain Bird electric valve-inhead sprinklers into a hose tap. This all metal sprinkler hose adapter is ideal for fast connection when a quick-coupler or hose bib is not available. Made of long life anodized aircraft aluminum. Color coded for easy sprinkler manufacturer identification. Includes metal disc, o-ring, and riser (nipple). Brass swivel sold separately.