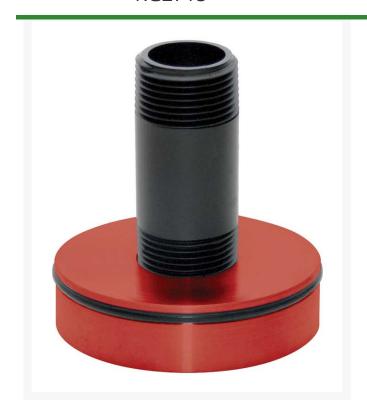

## **Details**

Transform your Toro 1" electric valve-in-head sprinklers into a hose tap. This all metal sprinkler hose adapter is ideal for fast connection when a quick-coupler or hose bib is not available. Made of long life anodized aircraft aluminum. Color coded for easy sprinkler manufacturer identification. Includes metal disc, o-ring, and riser (nipple). Brass swivel sold separately.

- Converts valve-in-head sprinklers to hose tap
- Made of long-lasting anodized aircraft aluminum
- Color coded for easy identification
- Brass swivel sold separately
- Metal disc, O-ring and riser (nipple) included