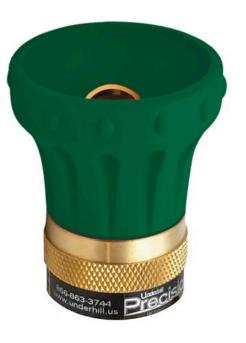

## Underhill Precision Rainmaker Nozzle -23 gpm @ 80PSI - 3/4in FHT - Green RG2701

## Details

The Precision Rainmaker is designed for syringe and spot watering turf and hardy landscaping. At 23 GPM flow rate, from soft watering to powerful drenching, the Rainmaker Precision nozzle is designed to fully irrigate without disturbing turf, dirt, seeds, etc., providing a precise solution for hand watering applications

- Brass nozzles with stainless steel components
- 23 GPM at 80 PSI
- 3/4" hose threads
- Syringing and cooling
- Handwatering turf

## Specifications

| Manufacturer |
|--------------|
| Color        |
| Flow Rate    |
| Inlet Size   |
| Material     |

Underhill Green 23 gpm .75 in Brass