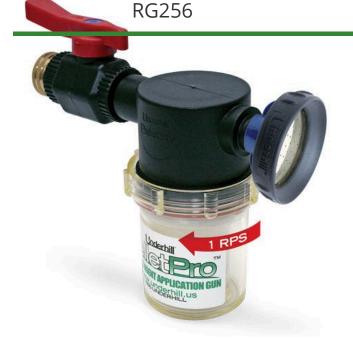

# Underhill Pelletpro Wetting Agent Applicator Gun - Control On/Off Shower Head Nozzle - High Flow Plastic Valve - 3/4in Inlet + 3/4in MHT x 1in FHT Adapter

### Details

Applicator gun for solid wetting agent tablets. This heavy-duty surfactant applicator, high-flow valve and Precision RainPro nozzle combo comprises the finest wetting agent gun available. PelletPro accepts all wetting agent tablets and provides a high volume, yet soft spray for watering or applying surfactants to tight, hydrophobic soils. Features 35+GPM to get the job done faster; ultra Heavy-Duty construction: brass fittings, aircraft aluminum, stainless steel, precision engineered glass. Pellet rotation (1 RPS) evenly dissolves/applies tablets. 1in FHT x 3/4in MHT adapter included.

- PelletPro Applicator w/RainPro Nozzle and 1in FHTx 3/4in MHT Adapter
  - Precision "Cloudburst" Nozzle: Large droplets, fan pattern
  - On / Off control
  - PelletPro works with both 3/4in and 1in hoses