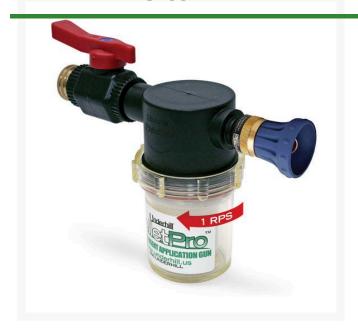

## Underhill Pelletpro Wetting Agent Applicator Gun - Control On/Off -Cloudburst Nozzle - High Flow Plastic Valve & 3/4in MHT x Quick Connect

**RG255** 

#### **Details**

Applicator gun for solid wetting agent tablets. This heavy-duty surfactant applicator, high-flow valve and Precision Cloudburst nozzle combo comprises the finest wetting agent gun available. PelletPro accepts all wetting agent tablets and provides a high volume, yet soft spray for watering or applying surfactants to tight, hydrophobic soils. Features 35+ GPM to get the job done faster; ultra Heavy-Duty construction: brass fittings, aircraft aluminum, stainless steel, precision engineered glass. Pellet rotation (1 RPS) evenly dissolves/applies tablets. 3/4" Quick Connect adapter included.

- Includes 1" FHT x 3/4" MHT brass adapter
- PelletPro works with both 3/4' and 1' hoses
- On / Off Control
- Precision "Cloudburst" Nozzle: Large droplets, fan pattern
- Heavy-duty construction; brass fittings, aircraft aluminum, stainless steel
- 35+ GPM