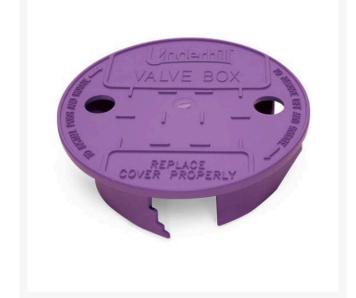

## Underhill Versalid 6in Universal Valve Box Lid - Purple For Non-Potable Water

**Use** RG244

## Details

An easy solution for broken or missing valve box lids. No need to guess what brand of buried box and no need to dig it up to find out. The VersaLid locking system fits all 6in and 7in round valve boxes. Features greater top-load strength and more UVresistant than structural foam lids. Purple for nonpotable/reclaimed water. 6in - 7in. Purple

- Universal Fits all 6" or 7" Valve Boxes
- Durable Top Load Strength
- UV-Resistant
- Purple for Non-potable/reclaimed Water