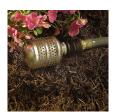

## Details

Some fragile plants and flowers require a lighter touch. This bubbler delivers water into the soil, preventing erosion and water waste. Protect your plants and the dirt around them with a soft, bubbling flow of water that quickly absorbs into the ground. Spot-water garden beds, container gardens, vegetables and flowers with a flow aimed directly at the roots, without disturbing surrounding soil. Attach to end of hose to allow water to gently soak into ground without erosion. Ideal for watering delicate plants that will not tolerate direct spray.

- Gently soak bedding plants without erosion
- Metal Nozzle