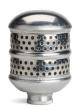

## **Metal Bubbler Nozzle**

RG2352

## Details

Some fragile plants and flowers require a lighter touch. This bubbler delivers water into the soil, preventing erosion and water waste. Protect your plants and the dirt around them with a soft, bubbling flow of water that quickly absorbs into the ground. Spot-water garden beds, container gardens, vegetables and flowers with a flow aimed directly at the roots, without disturbing surrounding soil. Attach to end of hose to allow water to gently soak into ground without erosion. Ideal for watering delicate plants that will not tolerate direct spray.

- Gently soak bedding plants without erosion
- Metal Nozzle