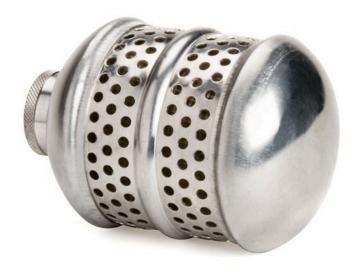

## **Metal Bubbler Nozzle**

RG2352

## Details

Some fragile plants and flowers require a lighter touch. This bubbler delivers water into the soil, preventing erosion and water waste. Protect your plants and the dirt around them with a soft, bubbling flow of water that quickly absorbs into the ground. Spot-water garden beds, container gardens, vegetables and flowers with a flow aimed directly at the roots, without disturbing surrounding soil. Attach to end of hose to allow water to gently soak into ground without erosion. Ideal for watering delicate plants that will not tolerate direct spray.

- Gently soak bedding plants without erosion
- Metal Nozzle