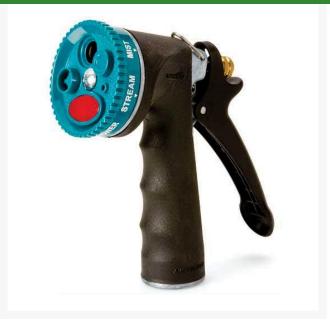

## Select-A-Spray 7 Pattern Nozzle RG2351

### Details

Comfortable cushioned vinyl grip nozzle on a heavyduty die cast metal body. The Select-a-Spray 5position dial features 7 spray patterns including Full Action (cone, sharp stream, full flow), Gentle Shower, Jet, Flood and Mist. Hold-open clip for continuous spraying. Rust resistant stainless steel spring. Lifetime leak-proof seal.

- Heavy-duty die-cast metal with vinyl grip nozzle
- Lifetime leak-proof seal
- 5-position dial
- 7 spray patterns
- Rust resistant stainless steel spring