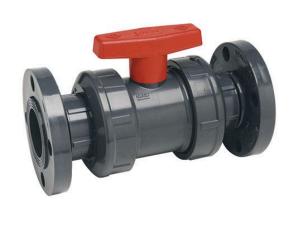

## 2-1/2 PVC True Union Ball Valve Flanged

**Vit** RG2333025

## Details

The unique design features of this quarter-turn shut off valve make it one of the most specified ball valves for industrial and chemical processing applications. Available in IPS sizes 1/2" through 4" with choice of socket, threaded or flanged end connectors, and 6" (venturied 4" valve) with choice of either socket or flanged end connectors. Also available in metric socket sizes 20 mm through 110 mm, and 1/2" through 4" BSP threads. Pressure Rating @ 73F (23C), Water 1/2" - 2" 235 psi. 3" - 6" 150 psi. Flanged 150 psi. Maximum Service Temperature: CPVC = 200°F (93C). Temperature/Pressure de-ratin gs apply; rated for vacuum service.

## Specifications

| Manufacturer |
|--------------|
| Fitting Size |
| Seal Type    |

Spears 2-1/2 Viton