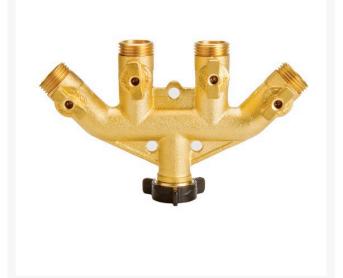

## Valve - 3/4" Brass Shutoff - 4-WAY Outlet

RG2332

## Details

Control water for one to four hoses with commercial grade, high flow shutoff valves providing 35% more water flow than standard shutoff valves. Rust-resistant, heavy duty brass with independent shutoff controls in single, 2-way "Y" and 4-way hose connections to provide peak performance from sprinklers and nozzles. Extra large handles for easy grip and turn. Easy-on swivel connectors. Withstands hot water temperatures. Fits 3/4" hose.