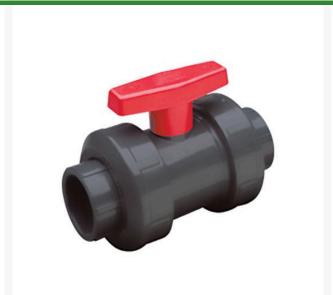

## 2-1/2 PVC True Union Ball Valve Thd Viton

RG2331025

## **Details**

The unique design features of this quarter-turn shut off valve make it one of the most specified ball valves for industrial and chemical processing applications. Available in IPS sizes 1/2" through 4" with choice of socket, threaded or flanged end connectors, and 6" (venturied 4" valve) with choice of either socket or flanged end connectors. Also available in metric socket sizes 20 mm through 110 mm, and 1/2" through 4" BSP threads. Pressure Rating @ 73F (23C), Water 1/2" - 2" 235 psi. 2-1/2" -6" 150 psi. Flanged 150 psi. Maximum Service Temperature PVC = 140F (60C) CPVC = 200F (93C) Temperature/Pressure de-ratings apply; rated for vacuum service. All Valves assembled with Silicone-Free, Water Soluble Lubricant. 6" Venturied Valves are 4" Ball Valves equipped with 4x6 End Connectors.