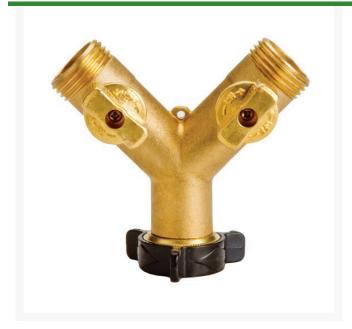

## Valve - 3/4" Brass Shutoff - 2-WAY Y

RG2331

## **Details**

Control water for one to four hoses with commercial grade, high flow shutoff valves providing 35% more water flow than standard shutoff valves. Rust-resistant, heavy duty brass with independent shutoff controls in single, 2-way "Y" and 4-way hose connections to provide peak performance from sprinklers and nozzles. Extra large handles for easy grip and turn. Easy-on swivel connectors. Withstands hot water temperatures. Fits 3/4" hose.