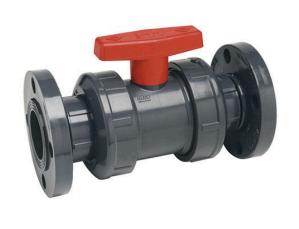

## 2-1/2 PVC True Union Ball Valve Flanged

**Epd** RG2323025

## Details

The unique design features of this quarter-turn shut off valve make it one of the most specified ball valves for industrial and chemical processing applications. Available in IPS sizes 1/2" through 4" with choice of socket, threaded or flanged end connectors, and 6" (venturied 4" valve) with choice of either socket or flanged end connectors. Also available in metric socket sizes 20 mm through 110 mm, and 1/2" through 4" BSP threads. Pressure Rating @ 73F (23C), Water 1/2" - 2" 235 psi. 3" - 6" 150 psi. Flanged 150 psi. Maximum Service Temperature: CPVC = 200°F (93C). Temperature/Pressure de-ratin gs apply; rated for vacuum service.

## Specifications

| Manufacturer |
|--------------|
| Fitting Size |
| Seal Type    |

Spears 2-1/2 EPDM