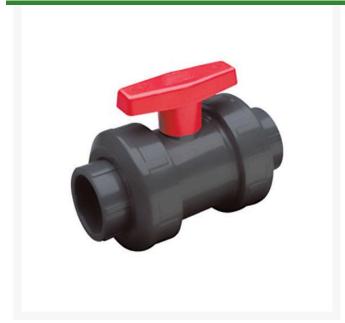

## 2-1/2 PVC True Union Ball Valve Thd EPDM

RG2321025

## **Details**

The unique design features of this quarter-turn shut off valve make it one of the most specified ball valves for industrial and chemical processing applications. Available in IPS sizes 1/2" through 4" with choice of socket, threaded or flanged end connectors, and 6" (venturied 4" valve) with choice of either socket or flanged end connectors. Also available in metric socket sizes 20 mm through 110 mm, and 1/2" through 4" BSP threads. Pressure Rating @ 73F (23C), Water 1/2" - 2" 235 psi. 2-1/2" -6" 150 psi. Flanged 150 psi. Maximum Service Temperature PVC = 140F (60C) CPVC = 200F (93C) Temperature/Pressure de-ratings apply; rated for vacuum service. All Valves assembled with Silicone-Free, Water Soluble Lubricant. 6" Venturied Valves are 4" Ball Valves equipped with 4x6 End Connectors.

## **Specifications**

Manufacturer Spears
Fitting Size 2-1/2
Seal Type EPDM

**Gritmaster** 

309 Percy Osborn Road Morningside, 4001

https://gritmaster.rrproducts.com/