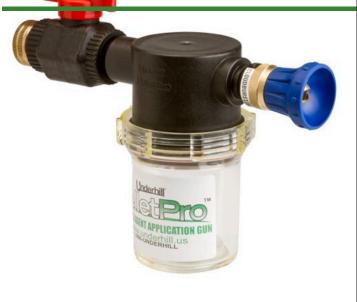

# Underhill Pelletpro Wetting Agent Applicator Gun - Control On/Off -Cloudburst Nozzle - High Flow Plastic Valve - 3/4in Inlet + 3/4in MHT x 1in FHT

Adapter RG226

## Details

Underhill's Pellet Pro is designed to provide gentle ultra-soft spray when watering or applying surfactants to tight, hydrophobic soils. It applies surfacatants so evenly and quickly, making it the top choice of irrigation professionals worldwide. Includes 1in FHT x 3/4in MHT Adapter. Applicator gun for solid wetting agent tablets. This heavy-duty surfactant applicator, high-flow valve and Precision Cloudburst nozzle combo comprises the finest wetting agent gun available. PelletPro accepts all wetting agent tablets and provides a high volume, yet soft spray for watering or applying surfactants to tight, hydrophobic soils. Features 35+ GPM to get the job done faster; ultra Heavy-Duty construction: brass fittings, aircraft aluminum, stainless steel, precision engineered glass. Pellet rotation (1 RPS) evenly dissolves/applies tablets. 1" x 3/4" MHT adapter included.

- 48 GPM (18L)
- On/Off control
- Heavy-duty brass fittings
- "Cloudburst" nozzle delivers large droplets in an outstanding fan pattern
- Use 3/4in or 1in hose connection
- Includes 1in FHT x 3/4in MHT Adapter