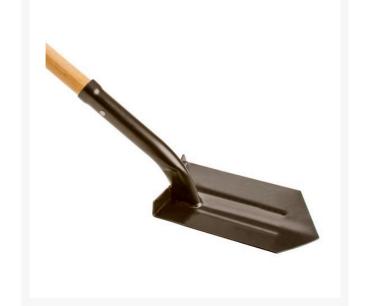

## Details

It's the right tool for irrigation trenching, made of heavy-duty 14-gauge steel that's heat treated and tempered. Prevents mud buildup. Unique full forward turned step and user-friendly neck design. Full-contact socket resists collapsing; handle breakage. Weld joining neck to head outperforms open-back designs. Fine grained northern ash handles.

- Heavy-duty
- Prevents mud build-up
- Full forward turned step
- Full-contact socket
- Weld joining neck to head outperforms openback designs