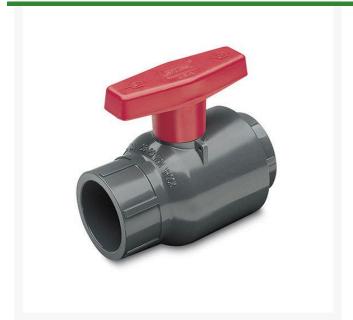

## 1/2 PVC Compt Ball Valve Thd EPDM

RG2121005

## **Details**

This industrial grade, quarter turn shutoff valve is popular where maintenance-free installations are desired for a variety of chemical processing, industrial and OEM applications. IPS Sizes 1/2" - 4" available with socket, threaded or flanged end connectors, 6" size available with socket or flanged end connectors. 6" valve uses high-efficiency lever style handle for easier operation. Pressure Rating @ 73F (23C), Water 1/2" - 2" 235 psi 3" - 6" 150 psi Flanged 150 psi. Maximum Service Temperature: PVC = 140F (60C). Temperature/Pressure de-ratings apply; rated for vacuum service.