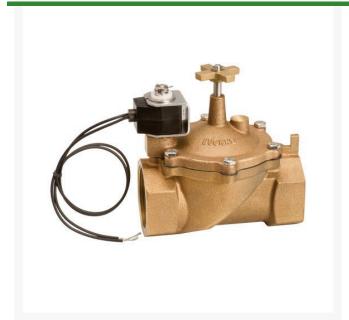

## Valve - Brass 1-1/2 NPT VBDW15

RG20933

## **Details**

The VBDW Series contamination-resistant valve features an innovative 3-way solenoid that permits the valve to open fully under most flow conditions. It is made of high quality cast brass and stainless steel for long wear and cost effectiveness. All internal valve components are accessible through the top of the valve for easy maintenance. Especially suited for commercial, industrial or golf course use, this valve may be used either as a remote control valve or a mainline master control valve.