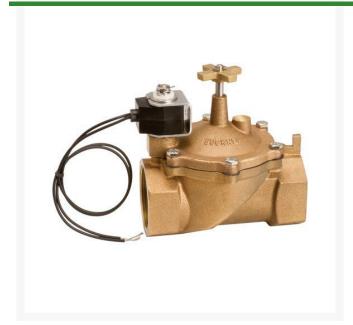

## Valve - Brass 2 NPT VBDW20

RG20934

## **Details**

The VBDW Series contamination-resistant valve features an innovative 3-way solenoid that permits the valve to open fully under most flow conditions. It is made of high quality cast brass and stainless steel for long wear and cost effectiveness. All internal valve components are accessible through the top of the valve for easy maintenance. Especially suited for commercial, industrial or golf course use, this valve may be used either as a remote control valve or a mainline master control valve.