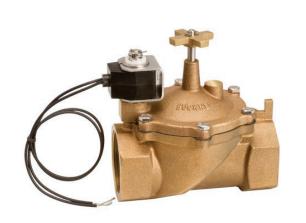

## Valve - Brass 1-1/4 NPT VBDW12

RG20932

## Details

The VBDW Series contamination-resistant valve features an innovative 3-way solenoid that permits the valve to open fully under most flow conditions. It is made of high quality cast brass and stainless steel for long wear and cost effectiveness. All internal valve components are accessible through the top of the valve for easy maintenance. Especially suited for commercial, industrial or golf course use, this valve may be used either as a remote control valve or a mainline master control valve.