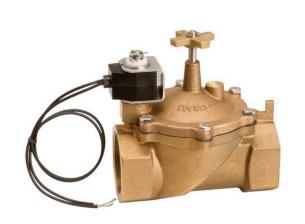

## Valve - Brass 1 NPT VBDW10

RG20931

## Details

The VBDW Series contamination-resistant valve features an innovative 3-way solenoid that permits the valve to open fully under most flow conditions. It is made of high quality cast brass and stainless steel for long wear and cost effectiveness. All internal valve components are accessible through the top of the valve for easy maintenance. Especially suited for commercial, industrial or golf course use, this valve may be used either as a remote control valve or a mainline master control valve.