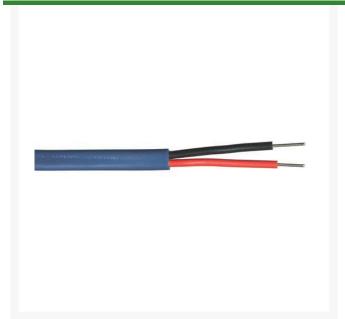

## Wire - 12/2 Maxi Gray 2500'

RG180167-2500

## **Details**

Compatible with RainBird, Baseline and Underhill systems - These decoder systems utilize 14 AWG/2c or 12 AWG/2c "Maxi" cable. See specification number P7072D for available jacket colors of Maxi cable. The decoder cable shall be 14 AWG/2c or 12 AWG/2c "Maxi" cable as shown on the irrigation plans and specifications. The cable shall include two types of UF wires with a PE outer jacket. The colors of the outer jacket shall be as called-for in the irrigation plans and specifications. Paige Electric Co., LP specification number P7072D (http://www.paigewire.com/specs/P7072D.htm)