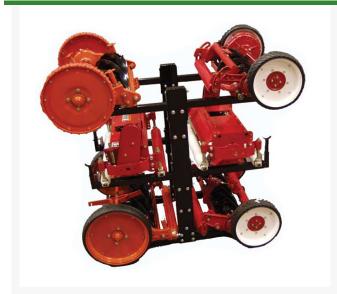

# **Cutting Unit Rack - Fairway** R1075

#### **Details**

Store and protect up to 6 large fairway cutting units in the same space as two! The R&R Fairway Cutting Unit Rack with welded cantilever design is made of heavy gauge tubular steel to provide years of service. Adjustable steel arms bolt in place to provide the exact spacing for your particular units. Powder-coated finish. 57"H x 49"L x 29"W. Use the RJ140501 Jet Winch Stacker for lifting cutting units onto the rack.

Please note: Due to excessive air freight charges, this item will be shipped ground freight.

- Holds up to 6 cutting units
- Welded, cantilever design
- Heavy-duty tubular steel
- Adjustable steel arms bolt in place
- Powder-coated finish
- Use RJ140501 Jet Winch Stacker for lifting cutting units onto the rack

### **Specifications**

Manufacturer R&R Products
Dimensions 57 in H x 49 in L x 29 in
W

**Replacement Parts** 

R1075-1 Arm Assy - Fw Cutting
Unit Rack
R1075-5 Base - Fw Cutting Unit
Rack
R1075-6 Bolt - Carriage 1/2-13 x
6-1/2
R1075-7 Bolt - Carriage 1/2-13 x
3
R1078 Pin - Mower Stop -Fw