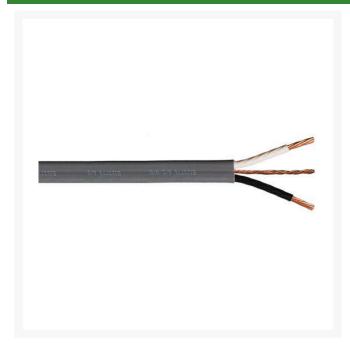

## **Details**

Type UF-B Cable (120 VAC systems only) - This type of cable facilitates installation since the three conductors are installed within an outer jacket, which gives the cable more robust qualities.

Available from 14 AWG/2c-with ground up to 6 AWG/ 2c-with ground. All branch circuit power cables shall be type UF-B. They are to be UL® listed for direct burial, and rated at 600 volts. The cable shall include "three conductors". The inner copper conductors shall be insulated with high dielectric PVC and Nylon. The outer jacket will be gray PVC and is to be sunlight resistant. The inner conductors are colored black, white, and bare copper. Paige Electric Co., LP specification number P7295D