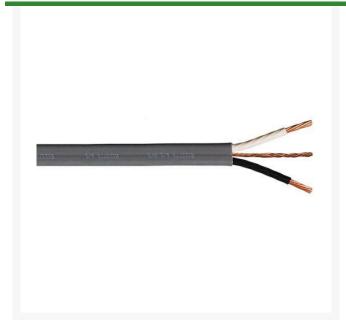

## **Details**

Type UF-B Cable (120 VAC systems only) - This type of cable facilitates installation since the three conductors are installed within an outer jacket, which gives the cable more robust qualities.

Available from 14 AWG/2c-with ground up to 6 AWG/ 2c-with ground. All branch circuit power cables shall be type UF-B. They are to be UL® listed for direct burial, and rated at 600 volts. The cable shall include "three conductors". The inner copper conductors shall be insulated with high dielectric PVC and Nylon. The outer jacket will be gray PVC and is to be sunlight resistant. The inner conductors are colored black, white, and bare copper. Paige Electric Co., LP specification number P7295D