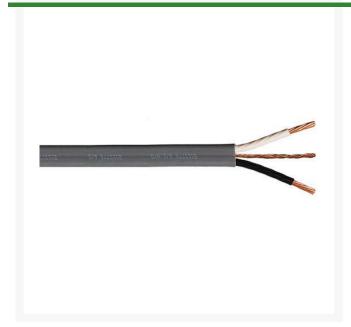

## **Details**

Type UF-B Cable (120 VAC systems only) - This type of cable facilitates installation since the three conductors are installed within an outer jacket, which gives the cable more robust qualities.

Available from 14 AWG/2c-with ground up to 6 AWG/ 2c-with ground. All branch circuit power cables shall be type UF-B. They are to be UL® listed for direct burial, and rated at 600 volts. The cable shall include "three conductors". The inner copper conductors shall be insulated with high dielectric PVC and Nylon. The outer jacket will be gray PVC and is to be sunlight resistant. The inner conductors are colored black, white, and bare copper. Paige Electric Co., LP specification number P7295D