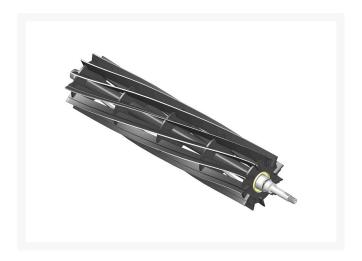

# **Reel - 11 Blade** R107-7635

#### **Details**

R&R Reel blades are manufactured from high carbon-boron alloy steel and then hardened to RC46-49 to match the temper of our bedknives and original equipment bedknives. All R&R Reels are cylindrically ground on bearing surfaces and then relief ground. Reels are then precision computer balanced for extended bearing and reel life. R&R Products Reels are guaranteed against defects in material and workmanship for the life of the reel under normal use.

- High Carbon-Boron Alloy Steel
- Cylindrically Ground on Bearing Surfaces
- Precision Computer Balanced