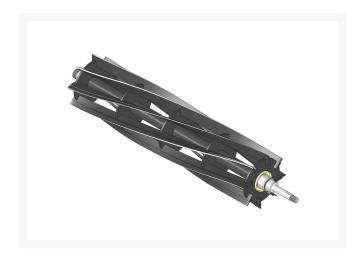

# **Reel - 8 Blade** R107-7634

#### **Details**

R&R Reel blades are manufactured from high carbon-boron alloy steel and then hardened to RC46-49 to match the temper of our bedknives and original equipment bedknives. All R&R Reels are cylindrically ground on bearing surfaces and then relief ground. Reels are then precision computer balanced for extended bearing and reel life. R&R Products Reels are guaranteed against defects in material and workmanship for the life of the reel under normal use.

- High Carbon-Boron Alloy Steel
- Cylindrically Ground on Bearing Surfaces
- Precision Computer Balanced