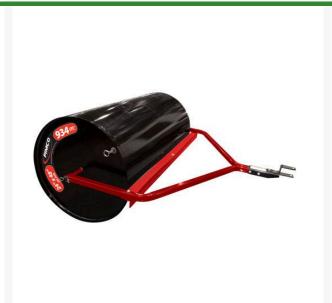

## Fimco Steel Lawn Roller - 24in x 48in

## **Details**

Lawn rollers level turf to combat the effects of freezing, burrowing animals, wheel track ruts, and can be used for packing seeding and soil for newly laid sod. The durable polyethylene roller drum resists rust and dents. The steel roller drum and end cap are manufactured with heavy, 14-gauge steel. Fill with water or sand. Rollers are lightweight when empty for easy transport and storage. Rounded end caps prevent gouging or marking. Includes 1" hitch tubes and tow hitch.