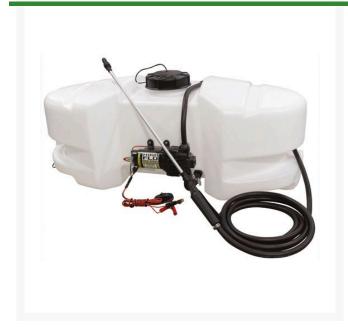

## **Details**

Fimco 15 and 25 gallon sprayers with corrosion resistant polyethylene tank feature lower tank profile for improved stability. Full drain out capability with molded-in drain port, cap and tether. Large pick-up sump. 5" fill lid with tether. 15' handgun hose. 18" lever handgun with adjustable pattern tip. 12 volt demand diaphragm 2.1 GPM; 60 psi. High-Flo pump. Maximum horizontal throw 30'. Maximum vertical throw 15'. Made in USA.

- 25 gallon corrosion-resistant polyethylene tank
- 5" fill lid with tether
- Full, drain-out capability wi/ molded-in drain port, cap & tether
- 15' handgun hose
- 18" lever handgun with adjustable pattern tip
- Large pick-up sump
- 12V demand diaphragm 2.1 GMP High-Flo pump
- 60 psi
- Both gallon and liter fluid volume indicator
- Molded wand clips
- Max horizontal throw: 30 ft.
- Max vertical throw: 15 ft.
- 8 ft. lead wire with Quick Connect
- 1 year warranty

## **Specifications**

Manufacturer Fimco Capacity 25 gal Flow Rate 2.1 gpm

Material Corrosion-Resistant

Polyethylene

Maximum Pressure 60 psi Spray Vertical Height 15 ft