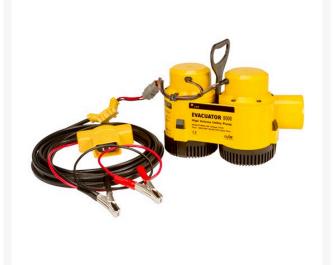

## Rule - Evacuator 8000 Utility Pump RFJ8000

## Details

A high efficiency portable utility pump providing 8000 GPM flow rate for fast, efficient removal of large concentrations of standing or flooding water. Direct operation from your vehicle's 12 volt battery. Superb solids handling capabilities preventing blockage while pump is operational. Features Integrated on/off switch in 25 ft. cabling, harsh environment DC motor technology and extended dry run time capability preventing pump damage. Thermal overload and internal circuit breaker. 8000 GPH (30283 LPH), 12Vdc, 30 amp, 8-1/2 in (215mm) H x 12 in (305mm) W. 12 lbs (4.9kg).