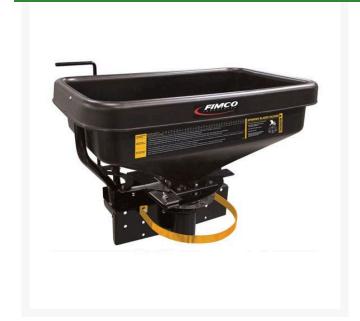

## **Details**

This ATV spreader is perfect for spreading seed, dry granular materials (fertilizers, insecticides, fungicides, herbicides), and ice melting materials. The spreader's variable speed 12 Volt motor allows you to vary the spread width from 5 to 45 feet. Easily cover sidewalks or parking lots with ice melt material or spread fertilizer over odd-shaped sections of lawn. An adjustable slide gate controls the amount of material thrown - open or close with the turn of a handle. The spreader features a 2.2 cubic foot poly hopper, 12 Volt motor with variable speed control, and stainless steel radial 6-blade fan. The frame and mounting brackets are constructed from steel. Holds up to 145 lbs. of potash or 99 lbs. of urea. Includes spreader, controller, wiring harness, mounting brackets, and hardware.

- Mounts to ATV
- Spreads wide variety of dry materials
- Variable spread width from 5 to 45 feet
- Corrosion-resistant 2.2 cu. ft. capacity
- Poly hopper
- Includes spreader, controller, wiring harness, mounting brackets and hardware

## **Specifications**

Manufacturer Fimco Application Width 5 - 45 ft

Capacity 2.2 cu/ft (110 lb)

Manufacturer's 1 year

Warranty

Material Steel Frame

**Gritmaster** 

309 Percy Osborn Road Morningside, 4001