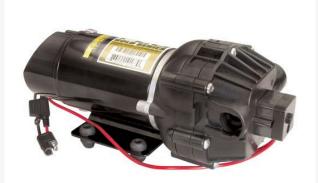

## Fimco High Flo 12V 11 Amp Pump - 3.8

**gpm** RF5275088

## Details

Demand switch pumps operate only when liquid flow is required. Pump and motor stop instantly when discharge is closed. Diaphragm design eliminates troublesome shaft seal. Pump can be run indefinitely without damage. Chemical-resistant Santoprene diaphragm and Viton valves ideal for pesticide spraying. 12 Volt pumps available in three flow rates.

## Specifications

ManufacturerFimcoFlow Rate3.8 gpmMaximum Pressure45 psi

Replacement Parts

RF5274443

Fimco 96" Lead Wire w/Switch