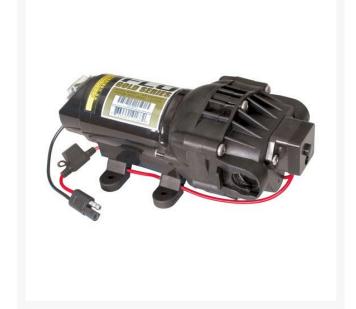

# Fimco High Flo 12V 8 Amp Pump - 2.1

#### **Details**

Demand switch pumps operate only when liquid flow is required. Pump and motor stop instantly when discharge is closed. Diaphragm design eliminates troublesome shaft seal. Pump can be run indefinitely without damage. Chemical-resistant Santoprene diaphragm and Viton valves ideal for pesticide spraying. 12 Volt pumps available in three flow rates.

### **Specifications**

Manufacturer Fimco
Flow Rate 2.1 gpm
Maximum Pressure 60 psi