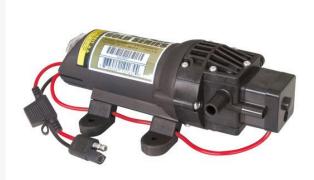

## Fimco High Flo 12V 4 Amp Pump - 1.0

**gpm** RF5275086

## Details

Demand switch pumps operate only when liquid flow is required. Pump and motor stop instantly when discharge is closed. Diaphragm design eliminates troublesome shaft seal. Pump can be run indefinitely without damage. Chemical-resistant Santoprene diaphragm and Viton valves ideal for pesticide spraying. 12 Volt pumps available in three flow rates.

## Specifications

ManufacturerFimcoFlow Rate1.0 gpmMaximum Pressure35 psi

Replacement Parts

RF5274443

Fimco 96" Lead Wire w/Switch