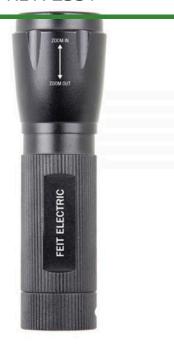

## Feit LED Flashlight - 250 Lumen

**RET72331** 

## **Details**

This Ultra Bright 250 lumen flashlight features high power LEDs, a Sliding Zoom to quickly zoom in and out by simply sliding the head forward and backward plus Strobe Light. Adjustable high beam 250 lumens with low beam 78 lumens. This 4-1/4" length flashlight is convenient for pocket or toolbox. Made of aircraft grade aluminum. Weather Resistant. Impact Resistant. Knurled handles. Wrist Strap.. Requires three "AAA" batteries, not included.

- Low beam 78 lumens
- High beam 250 lumens
- 205 meters high beam range
- 1 hour run time on high beam
- 5 hour run time on low beam
- Knurled handles
- Strobe light
- Aircraft grade aluminum body
- Uses three "AAA" alkaline batteries (not included)
- Weather resistant
- Imapact resistant